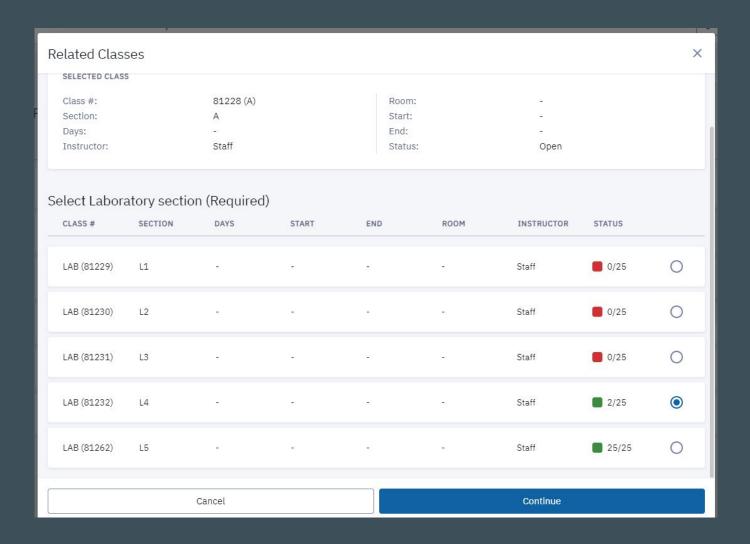

## Choose an open "lab section" of the course and click continue.

To confirm your enrollment, click on "Academics" in the left menu and view your course list.

If you are continuing to have trouble, you should reach out to the Office of the Registrar at Gettysburg College: registrar@gettysburg.edu.