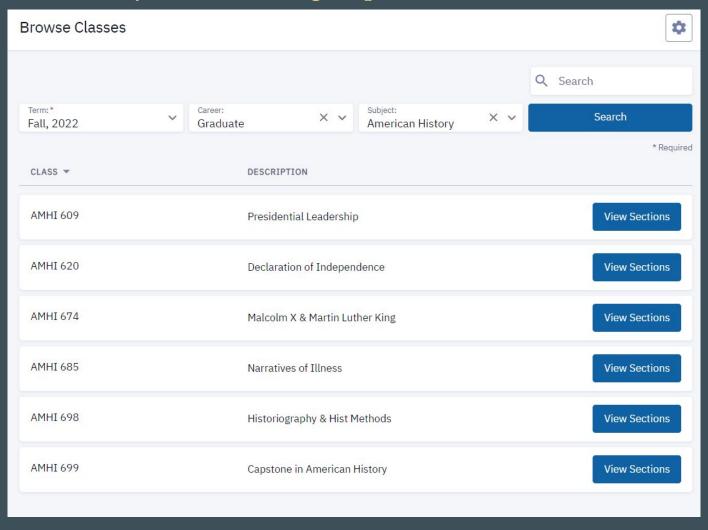

If you are having trouble logging in, call the Gettysburg College IT Helpdesk at 717-337-7000.

In the left hand menu, Choose Class Information, and then Browse Classes.

Confirm the search terms in the catalog and view the sections of the course that you'd like to sign up for.