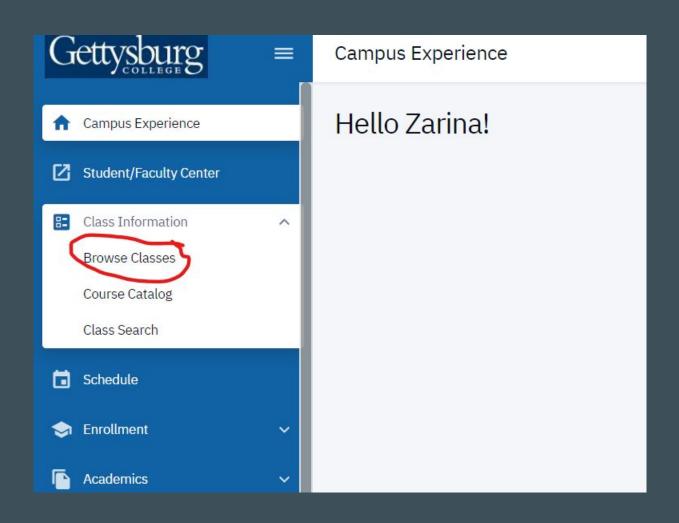

If you are having trouble logging in, call the Gettysburg College IT Helpdesk at 717-337-7000.

In the left hand menu, Choose Class Information, and then Browse Classes.

Confirm the search terms in the catalog and view the sections of the course that you'd like to sign up for.