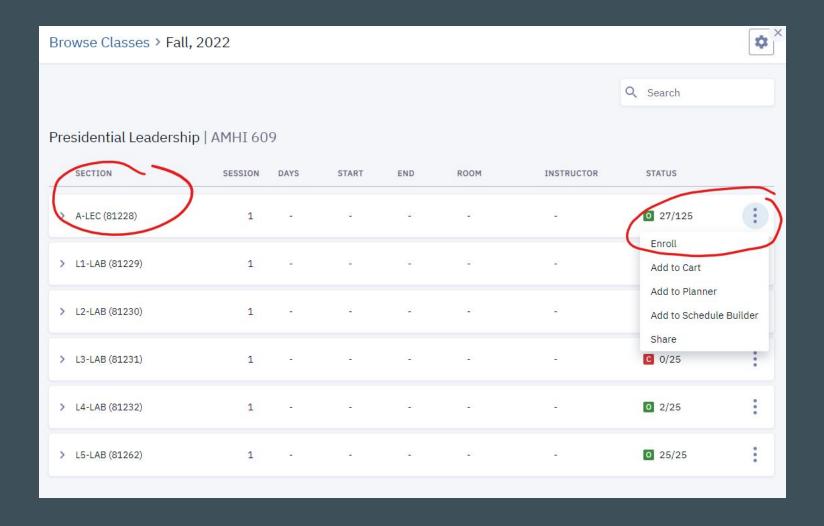

## The Gettysburg College–Gilder Lehrman MA in American History:

Registration Instructions

To begin registration, login to Campus Experience with your Gettysburg College credentials: <a href="https://psinfo1.gettysburg.edu/psp/SA8PROD/?cmd=login">https://psinfo1.gettysburg.edu/psp/SA8PROD/?cmd=login</a>

If you are having trouble logging in, call the Gettysburg College IT Helpdesk at 717-337-7000.

In the left hand menu, Choose Class Information, and then Browse Classes.



Confirm the search terms in the catalog and view the sections of the course that you'd like to sign up for.



## Choose Enroll in the actions for the "lecture section" of the course.



## Choose an open "lab section" of the course and click continue.



To confirm your enrollment, click on "Academics" in the left menu and view your course list.



If you are continuing to have trouble, you should reach out to the Office of the Registrar at Gettysburg College: registrar@gettysburg.edu.

Once you have successfully registered, you will receive a notification in your Gettysburg College email address about how to pay your tuition.

If you have questions about tuition and billing, reach out to the Gettysburg Student Accounts Office at studentaccounts@gettysburg.edu.