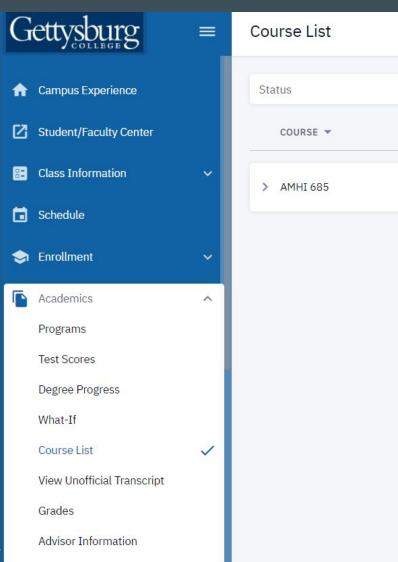

## Choose an open "lab section" of the course and click continue.

To confirm your enrollment, click on "Academics" in the left menu and view your course list.

If you are continuing to have trouble, you should reach out to the Office of the Registrar at Gettysburg College: registrar@gettysburg.edu.